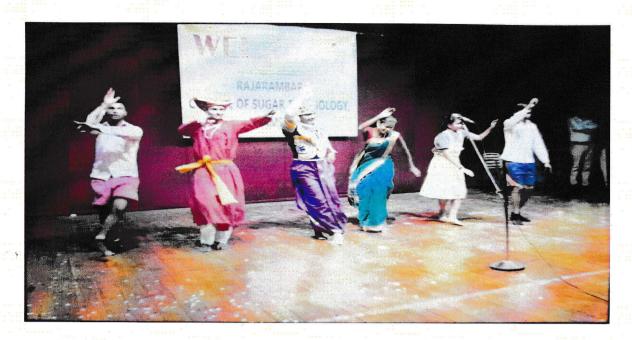

गीक हाळा प्रति याविष्यीची माहिता करून देवासाग्री व्याख्यान सायोजित करव्याच सर्वानुमते डरले. सूचक - डा. अंजली पाटील अनुमोदक - मीमती. कपाछी मीरेंग पारील. विषय हे. 3 - ब्रिस्निक वर्ष २०२२-२३ महील लक्षरीवावत वर्ष १०११-३ - ब्रिस्निक बर्ष २०२२-२३ महील मध्य महाविद्यालया स्थित कार्नात प्रकारणी तह आलेली नाही. सुर्व - भीमती सुप्रिया खंजय आरेकर अनुमादक - कु भीमती मीनल माहन पार्यल. शभा संपत्धादा जाहीर केले. Rajarambapu College of Sugar Technology Islampur, Tal, Waises, 15th Sorgie, Phys. 415 409

# 7.1.1 Security Cabin at the Entrance of the Campus:



7.1.1 CCTV facility in the College campus







# 7.1.1Common Room facilty for Girls:





### 7.1.1 Students Counselling





## 7.1.1 Co-Curriculum activities: Women's Day Celebration





### 7.1.1 Equal opportunity to girls in College programmes: